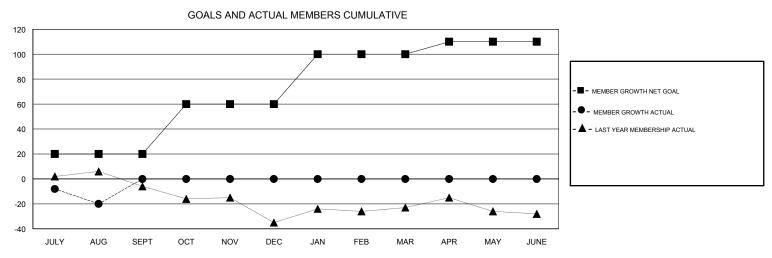

## 

| DROPPED CLUBS: 1 |    | 8 CLUBS OF 44 ADDED 1 OR MORE<br>NEW MEMBERS | GENDER DISTRIBUTION           MALE         675 (67.98%)           FEMALE         318 (32.02%) |     |
|------------------|----|----------------------------------------------|-----------------------------------------------------------------------------------------------|-----|
| DROPPED MEMBERS  |    |                                              | Women Percentage Fiscal Year Goal: 35%                                                        |     |
| DECEASED         | 2  | CLICK HERE FOR CUMULATIVE MEMBERSHIP DATA    | TOTAL FAMILY UNIT MEMBERS                                                                     | 253 |
| CLUB CANCELLED   | 11 |                                              |                                                                                               | 400 |
| OTHER            | 19 |                                              | FAMILY MEMBERS PAYING HALF DUES                                                               | 130 |
| TOTAL            | 32 |                                              |                                                                                               |     |