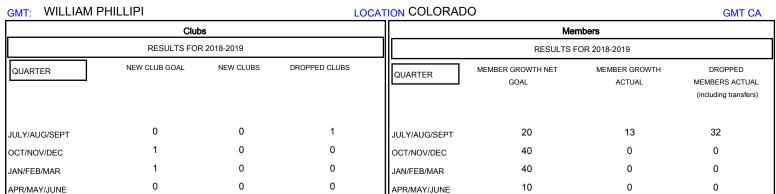

## 

| DROPPED CLUBS: 1 |    | 8 CLUBS OF 44 ADDED 1 OR MORE<br>NEW MEMBERS | GENDER DISTRIBUTION           MALE         675 (67.98%)           FEMALE         318 (32.02%) |     |
|------------------|----|----------------------------------------------|-----------------------------------------------------------------------------------------------|-----|
| DROPPED MEMBERS  |    |                                              | Women Percentage Fiscal Year Goal: 35%                                                        |     |
| DECEASED         | 2  | CLICK HERE FOR CUMULATIVE MEMBERSHIP DATA    | TOTAL FAMILY UNIT MEMBERS                                                                     | 253 |
| CLUB CANCELLED   | 11 |                                              |                                                                                               | 400 |
| OTHER            | 19 |                                              | FAMILY MEMBERS PAYING HALF DUES                                                               | 130 |
| TOTAL            | 32 |                                              |                                                                                               |     |